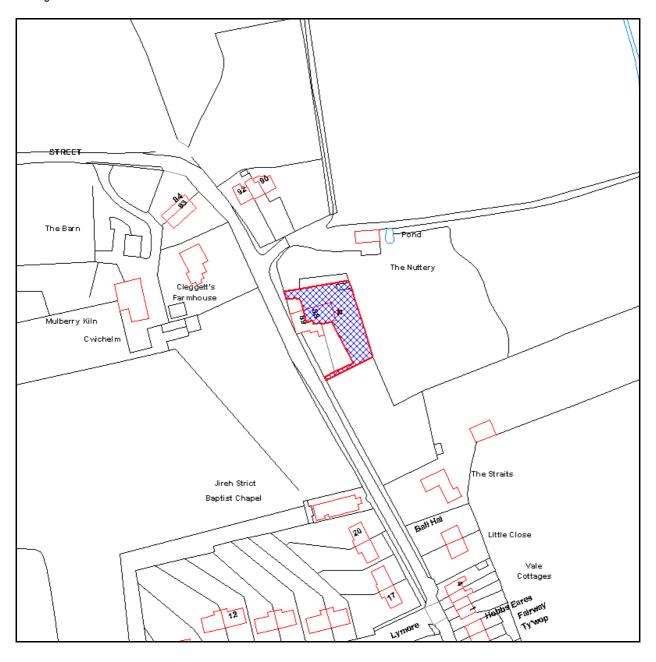

## (A) TM/12/03132/FL & (B) TM/12/03133/LB

Dingle Dell Cottage 88 Chapel Street Ryarsh West Malling Kent ME19 5LW

(A) Demolition of existing side extension and construction of two storey side extension. Demolition of existing single garage and construction of double garage with bin and log store. New vehicular and pedestrian gates across drive & (B) Listed Building Application: Demolition of existing side extension and construction of two storey side extension